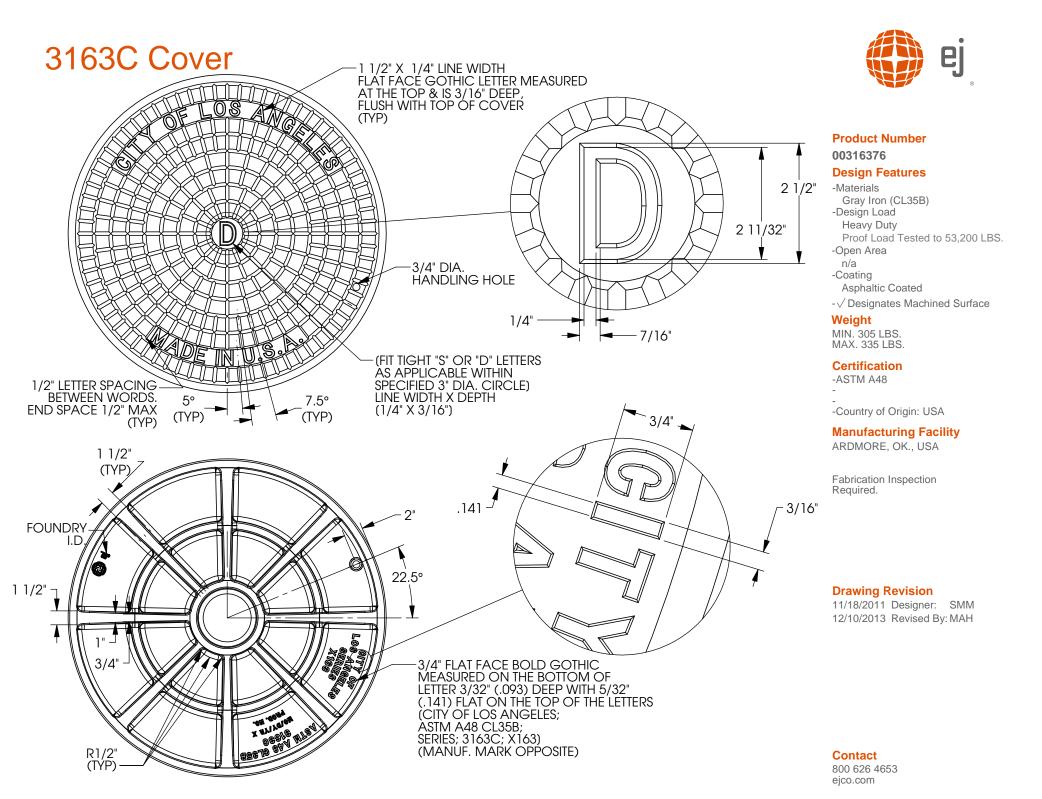

## 3163C Cover

800 626 4653 ejco.com

# 3163C Cover

### SEE DETAIL VIEWS FOR ALL DIMENSIONS AND SPEC. INFORMATION

# Product Number 00316376

#### **Design Features**

-Materials

Gray Iron (CL35B)

-Design Load

Heavy Duty

Proof Load Tested to 53,200 LBS.

-Open Area

n/a

-Coating

Asphaltic Coated

- √ Designates Machined Surface

#### Weight

MIN. 305 LBS. MAX. 335 LBS.

#### Certification

-ASTM A48

\_

-Country of Origin: USA

### **Manufacturing Facility**

ARDMORE, OK., USA

Fabrication Inspection Required.

### **Drawing Revision**

11/18/2011 Designer: SMM 12/10/2013 Revised By: MAH

**SECTION A-A** 

ejco.com