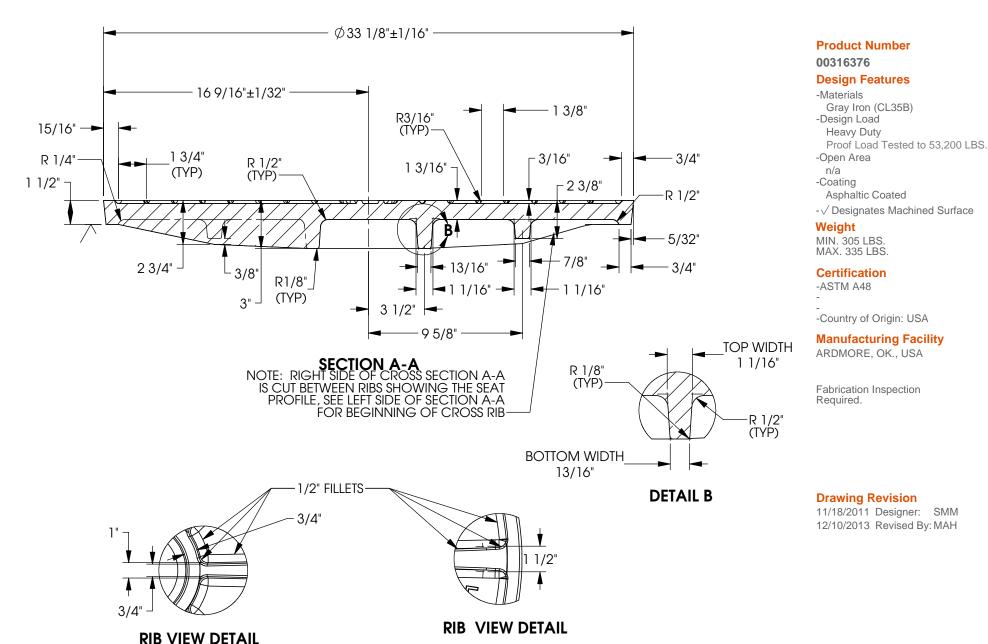

## 3163C Cover

800 626 4653 ejco.com

# 3163C Cover

### SEE DETAIL VIEWS FOR ALL DIMENSIONS AND SPEC. INFORMATION

# Product Number 00316376

#### **Design Features**

-Materials

Gray Iron (CL35B)

-Design Load

Heavy Duty

Proof Load Tested to 53,200 LBS.

-Open Area

n/a

-Coating

Asphaltic Coated

- √ Designates Machined Surface

#### Weight

MIN. 305 LBS. MAX. 335 LBS.

#### Certification

-ASTM A48

\_

-Country of Origin: USA

### **Manufacturing Facility**

ARDMORE, OK., USA

Fabrication Inspection Required.

### **Drawing Revision**

11/18/2011 Designer: SMM 12/10/2013 Revised By: MAH

**SECTION A-A** 

ejco.com