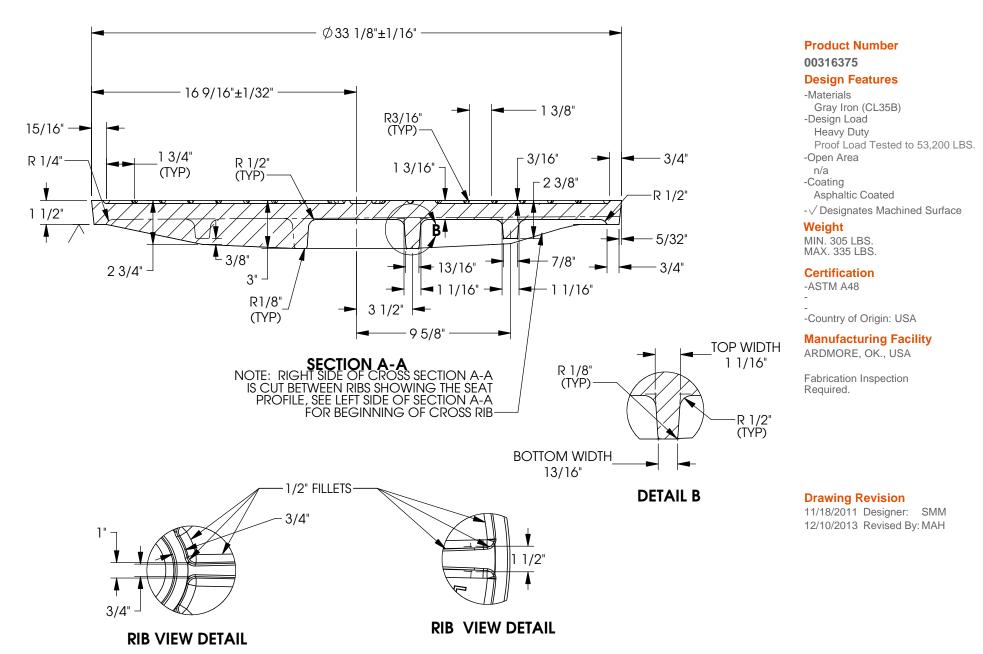

## Product Number 00316375

### **Design Features**

-Materials

Gray Iron (CL35B)

-Design Load

Heavy Duty

Proof Load Tested to 53,200 LBS.

-Open Area

n/a

-Coating

Asphaltic Coated

-√ Designates Machined Surface

### Weight

MIN. 305 LBS. MAX. 335 LBS.

#### Certification

-ASTM A48

-

-Country of Origin: USA

## **Manufacturing Facility**

ARDMORE, OK., USA

Fabrication Inspection Required.

### **Drawing Revision**

11/18/2011 Designer: SMM 12/10/2013 Revised By: MAH

## **SECTION A-A**