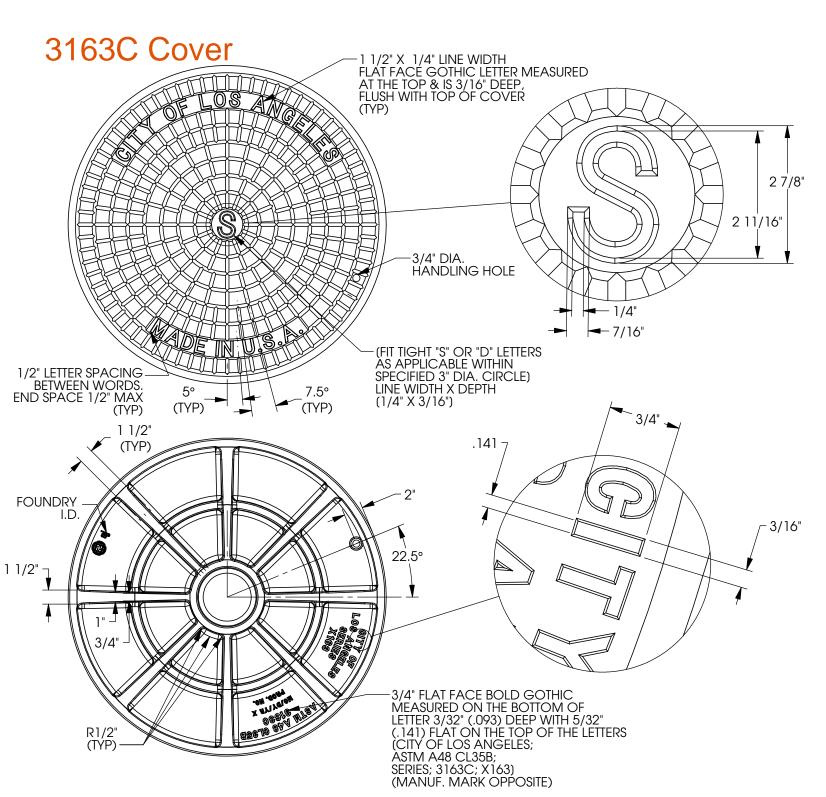

## 3163C Cover

# 3163C Cover

## SEE DETAIL VIEWS FOR ALL DIMENSIONS AND SPEC. INFORMATION