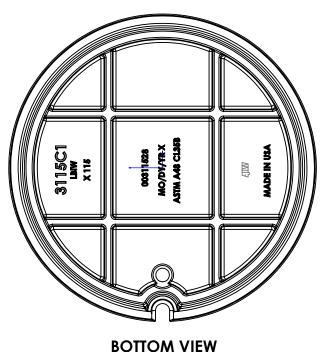

## EJIW EASTJORDAN

800-626-4653 www.ejiw.com MADE IN USA

PRODUCT NUMBER

00311528

**CATALOG NUMBER** 

3115C1

**COVER** 

LOAD RATING

**HEAVY DUTY** 

COATING

**DIPPED** 

**SPECIFICATION** 

COVER - GRAY IRON ASTM A48 CL35B

| OPEN AREA |  |
|-----------|--|
| N/A       |  |

√ DESIGNATES MACHINED SURFACE

| DRAWN        | DATE              |
|--------------|-------------------|
| DEW          | 08/26/08          |
| LAST REVISED | DATE              |
| DEW          | 09/05/08          |
|              | DEW  LAST REVISED |