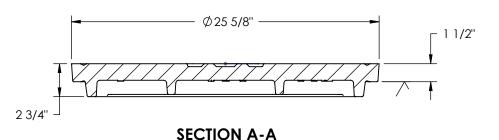

## EJIW EASTJORDAN

800-626-4653 www.ejiw.com MADE IN USA

PRODUCT NUMBER

00311528

**CATALOG NUMBER** 

3115C1

**COVER** 

LOAD RATING

**HEAVY DUTY** 

COATING

**DIPPED** 

**SPECIFICATION** 

COVER - GRAY IRON ASTM A48 CL35B

| OPEN AREA |  |
|-----------|--|
| N/A       |  |

√ DESIGNATES MACHINED SURFACE

| DRAWN        | DATE              |
|--------------|-------------------|
| DEW          | 08/26/08          |
| LAST REVISED | DATE              |
| DEW          | 09/05/08          |
|              | DEW  LAST REVISED |