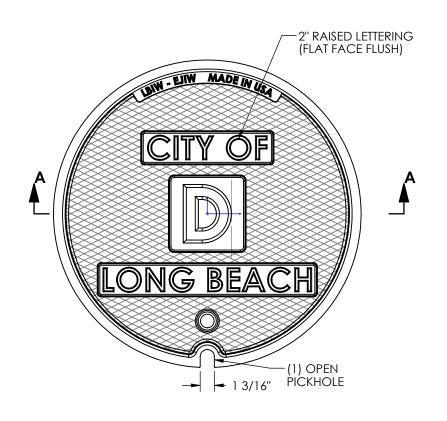

## EJIW EASTJORDAN

800-626-4653 www.ejiw.com MADE IN USA

PRODUCT NUMBER

00311528

**CATALOG NUMBER** 

3115C1

**COVER** 

LOAD RATING

**HEAVY DUTY** 

COATING

**DIPPED** 

**SPECIFICATION** 

COVER - GRAY IRON ASTM A48 CL35B

| OPEN AREA |  |
|-----------|--|
| N/A       |  |

√ DESIGNATES MACHINED SURFACE

| DRAWN        | DATE              |
|--------------|-------------------|
| DEW          | 08/26/08          |
| LAST REVISED | DATE              |
| DEW          | 09/05/08          |
|              | DEW  LAST REVISED |