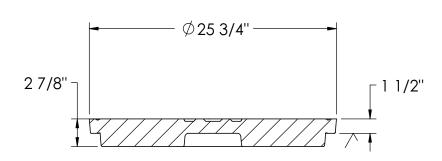

# 3115C2 Cover





# **Product Number** 00311542

## **Design Features**

- -Materials
- Gray Iron (CL35B)
- -Load Rating
- Heavy Duty -Open Área
- n/a
- -Coating
- Dipped
- / Designates Machined Surface

## Certification

- -ASTM A48

-Country of Origin: USA





6'

# **SECTION A-A**

DETAIL C **SCALE 1 : 5** 

# **Drawing Revision**

4/5/2018 Designer: DJH 06/04/2018 Revised By: DJH

### Disclaimer

Weights (lbs/kg), dimensions (inches/mm) and drawings provided for your guidance. We reserve the right to modify specifications without prior notice.

CONFIDENTIAL: This drawing is the property of EJ Group, Inc. and embodies confidential information, registered marks, patents, trade secret information, and/or know how that is the property of EJ Group, Inc. Copyright © 2018 EJ Group, Inc. All rights reserved.

### Contact

800 626 4653 ejco.com