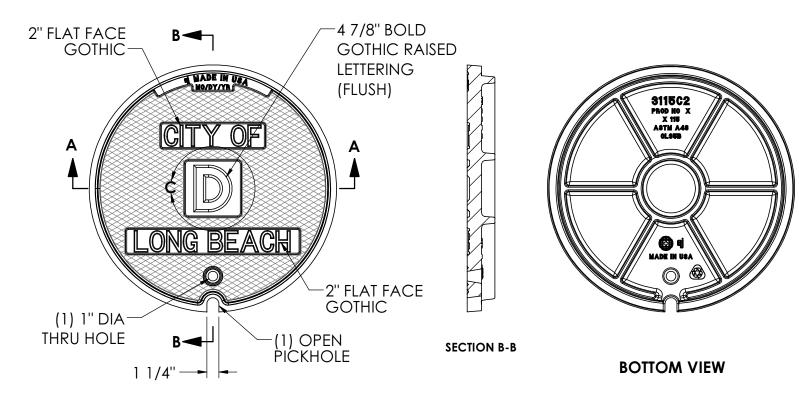

# 3115C2 Cover

## **Design Features**

- -Materials
- Gray Iron (CL35B)
- -Load Rating
- Heavy Duty -Open Área
- n/a
- -Coating
- Dipped
- / Designates Machined Surface

## Certification

- -ASTM A48

-Country of Origin: USA

6'