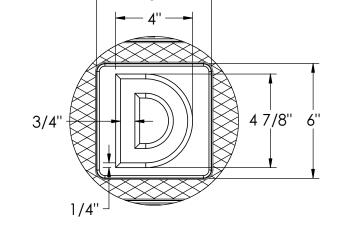

# 3115C2 Cover





# **Product Number** 00311542

## **Design Features**

- -Materials
- Gray Iron (CL35B)
- -Load Rating
- Heavy Duty -Open Área
- n/a
- -Coating
- Dipped
- / Designates Machined Surface

## Certification

- -ASTM A48

-Country of Origin: USA





6'

# **SECTION A-A**

DETAIL C **SCALE 1 : 5** 

# **Drawing Revision**

4/5/2018 Designer: DJH 06/04/2018 Revised By: DJH

### Disclaimer

Weights (lbs/kg), dimensions (inches/mm) and drawings provided for your guidance. We reserve the right to modify specifications without prior notice.

CONFIDENTIAL: This drawing is the property of EJ Group, Inc. and embodies confidential information, registered marks, patents, trade secret information, and/or know how that is the property of EJ Group, Inc. Copyright © 2018 EJ Group, Inc. All rights reserved.

### Contact

800 626 4653 ejco.com