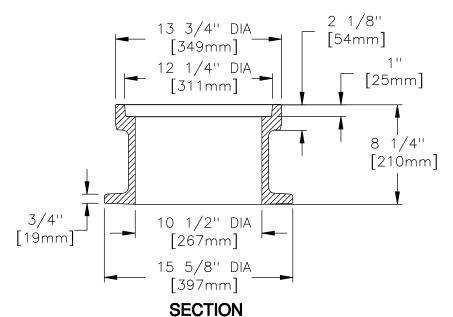

## MONUMENT BOX FRAME

LOAD RATING

## **HEAVY DUTY**

COATING

**DIPPED** 

ESTIMATED WEIGHT FRAME: 76 LBS 34kg

MATERIAL SPECIFICATION FRAME - GRAY IRON ASTM A48 CL35B

> OPEN AREA N/A

 ▼ DESIGNATES MACHINED SURFACE

DRAWN DATE
DEW 11/15/06