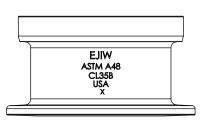

## **HEAVY DUTY**

COATING

**DIPPED** 

ESTIMATED WEIGHT FRAME: 76 LBS 34kg

MATERIAL SPECIFICATION FRAME - GRAY IRON ASTM A48 CL35B

> OPEN AREA N/A

 ▼ DESIGNATES MACHINED SURFACE

DRAWN DATE
DEW 11/15/06