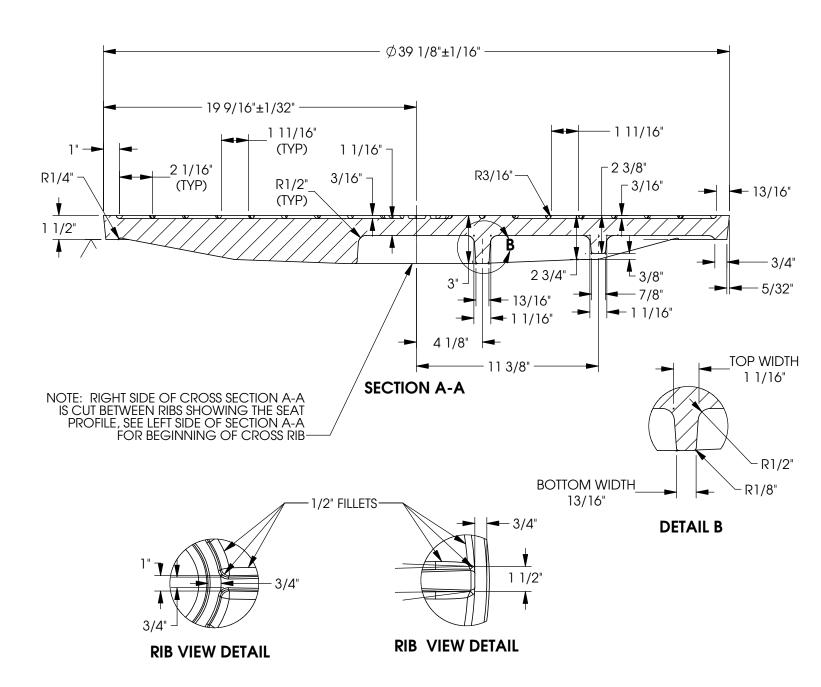

# SEE DETAIL VIEWS FOR ALL DIMENSIONS AND SPEC. INFORMATION

Product Number 00316576

#### **Design Features**

-Materials Gray Iron (CL35B) -Design Load Heavy Duty Proof Load Tested to 53,200 LBS. -Open Area n/a -Coating Asphaltic Coated -√ Designates Machined Surface Weight

MIN. 425 LBS. MAX. 470 LBS.

Certification

-ASTM A48

-Country of Origin: USA

Manufacturing Facility ARDMORE, OK., USA

Fabrication Inspection Required.

**Drawing Revision** 

11/18/2011 Designer: SMM 12/10/2013 Revised By: MAH

Contact 800 626 4653 ejco.com

**SECTION A-A**