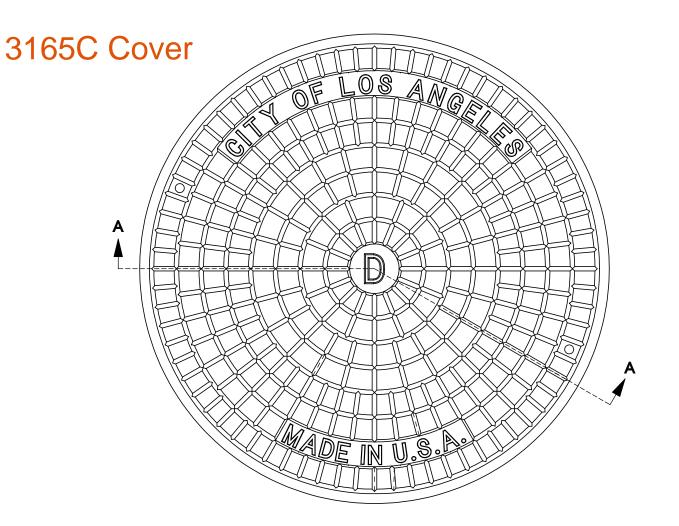

Weight

MIN. 425 LBS. MAX. 470 LBS.

Certification

-ASTM A48

-Country of Origin: USA

Manufacturing Facility ARDMORE, OK., USA

ANDMONE, ON., USA

Fabrication Inspection Required.

Drawing Revision

11/18/2011 Designer: SMM 12/10/2013 Revised By: MAH

Contact 800 626 4653 ejco.com

**SECTION A-A** 



**e**|

# 3165C Cover





# Product Number 00316576

# **Design Features**

- -Materials Gray Iron (CL35B) -Design Load Heavy Duty Proof Load Tested to 53,200 LBS. -Open Area n/a -Coating
- Asphaltic Coated
- / Designates Machined Surface

### Weight

MIN. 425 LBS. MAX. 470 LBS.

# Certification

-ASTM A48

-Country of Origin: USA

**Manufacturing Facility** 

ARDMORE, OK., USA

Fabrication Inspection Required.

#### Drawing Revision 11/18/2011 Designer: SMM 12/10/2013 Revised By: MAH





# SEE DETAIL VIEWS FOR ALL DIMENSIONS AND SPEC. INFORMATION





Product Number 00316576

#### **Design Features**

-Materials Gray Iron (CL35B) -Design Load Heavy Duty Proof Load Tested to 53,200 LBS. -Open Area n/a -Coating Asphaltic Coated -√ Designates Machined Surface Weight

MIN. 425 LBS. MAX. 470 LBS.

Certification

-ASTM A48

-Country of Origin: USA

Manufacturing Facility ARDMORE, OK., USA

Fabrication Inspection Required.

**Drawing Revision** 

11/18/2011 Designer: SMM 12/10/2013 Revised By: MAH

Contact 800 626 4653 ejco.com

**SECTION A-A**