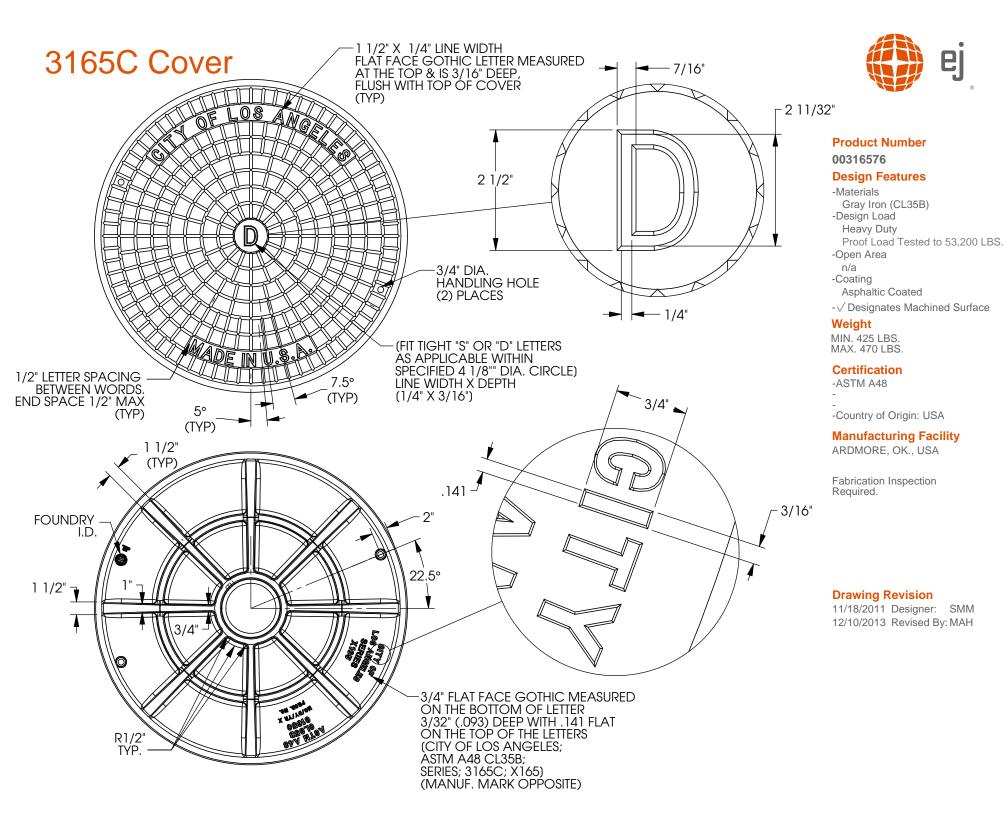

# 3165C Cover

# Product Number 00316576

# **Design Features**

- -Materials Gray Iron (CL35B) -Design Load Heavy Duty Proof Load Tested to 53,200 LBS. -Open Area n/a -Coating
- Asphaltic Coated
- / Designates Machined Surface

### Weight

MIN. 425 LBS. MAX. 470 LBS.

# Certification

-ASTM A48

-Country of Origin: USA

**Manufacturing Facility** 

ARDMORE, OK., USA

Fabrication Inspection Required.

#### Drawing Revision 11/18/2011 Designer: SMM 12/10/2013 Revised By: MAH