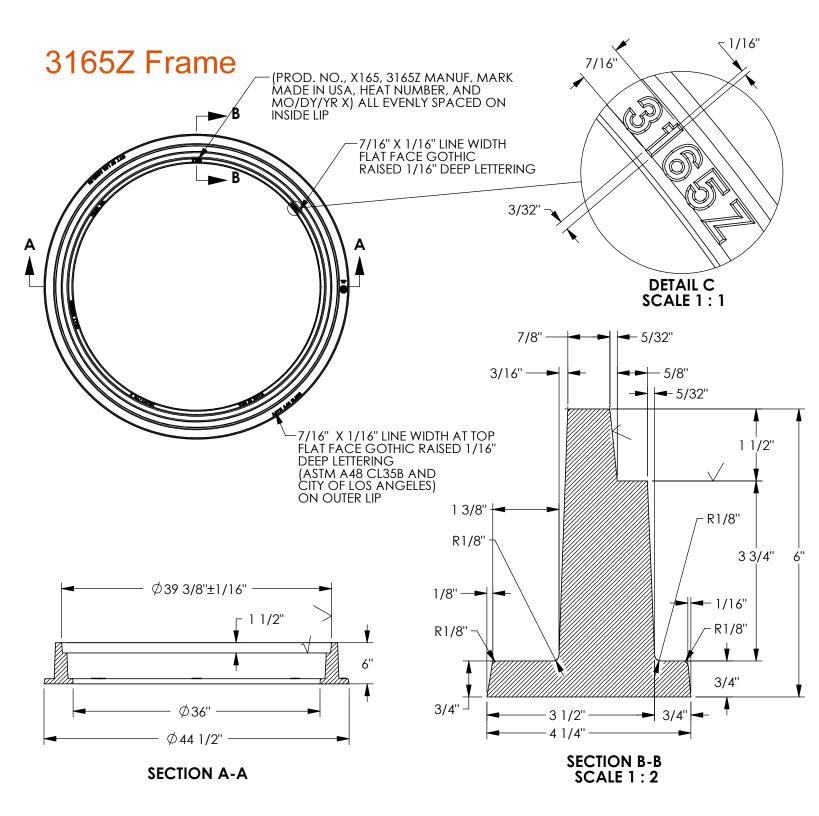

Product Number 00316510

#### **Design Features**

-Materials

- Gray Iron (CL35B)
- -Design Load
- Heavy Duty Proof Load Tested to 53,200 LBS.
- -Open Area
- n/a
- -Coating
- Asphaltic Coated
- - Designates Machined Surface

### Weight

MIN. 360 LBS. MAX. 395 LBS.

#### Certification

-ASTM A48 -H20

-Country of Origin: USA

#### **Manufacturing Facility**

ARDMORE, OK., USA

Fabrication Inspection Required.

#### **Drawing Revision**

8/26/2011 Designer: SMM 10/8/2015 Revised By: DAE

**Contact** 800 626 4653 ejco.com