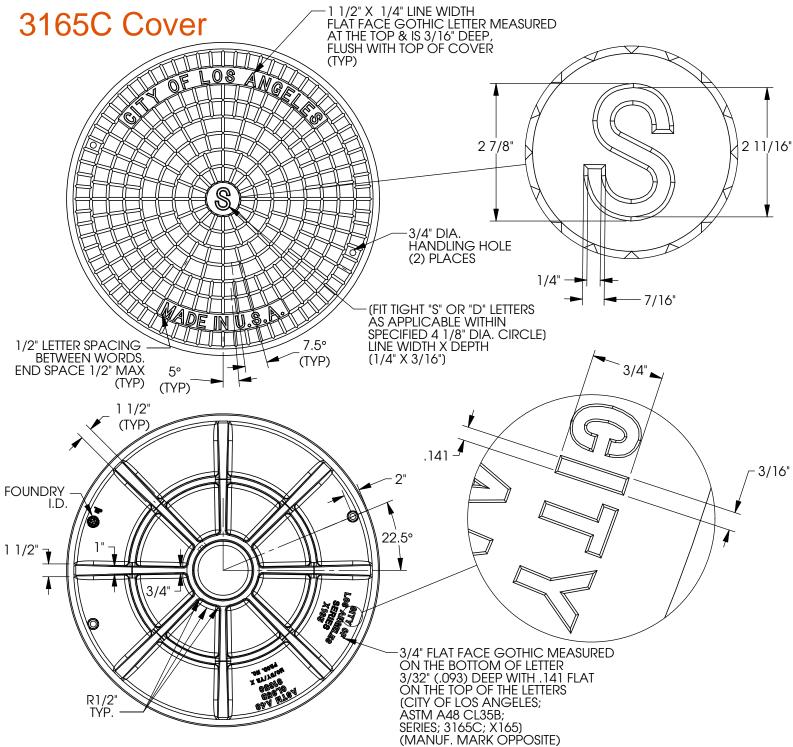

# 3165C Cover

# Product Number 00316575

### **Design Features**

- -Materials Gray Iron (CL35B) -Design Load Heavy Duty Proof Load Tested to 53,200 LBS. -Open Area n/a -Coating
- Asphaltic Coated
- $\checkmark$  Designates Machined Surface

# Weight

MIN. 425 LBS. MAX. 470 LBS.

### Certification

-ASTM A48

-Country of Origin: USA

**Manufacturing Facility** 

ARDMORE, OK., USA

Fabrication Inspection Required.

#### Drawing Revision 11/18/2011 Designer: SMM 12/10/2013 Revised By: MAH

Contact 800 626 4653 ejco.com