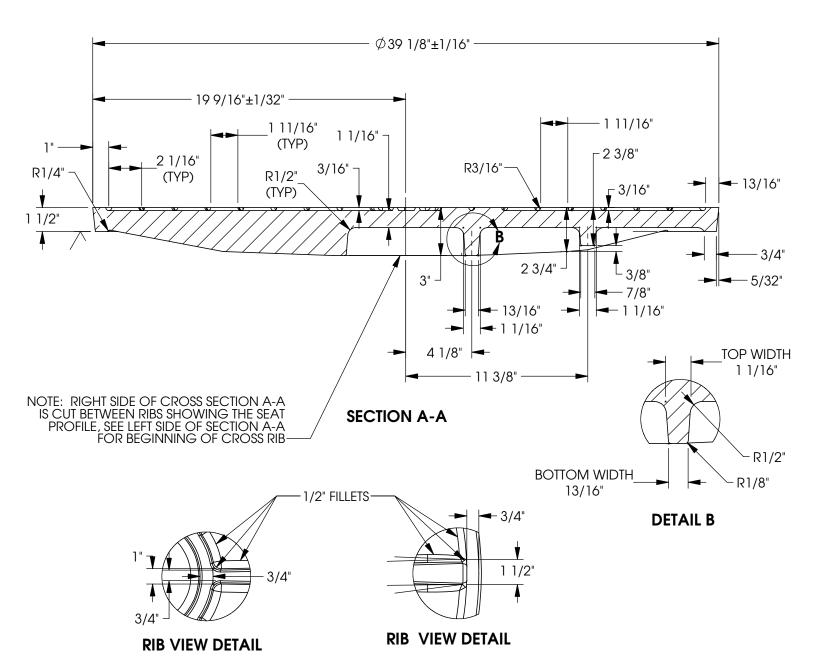

# SEE DETAIL VIEWS FOR ALL DIMENSIONS AND SPEC. INFORMATION

Product Number 00316575

#### **Design Features**

-Materials Gray Iron (CL35B) -Design Load Heavy Duty Proof Load Tested to 53,200 LBS. -Open Area n/a -Coating Asphaltic Coated -√ Designates Machined Surface Weight

MIN. 425 LBS. MAX. 470 LBS.

Certification

-ASTM A48

-Country of Origin: USA

Manufacturing Facility ARDMORE, OK., USA

ANDMONE, ON., USA

Fabrication Inspection Required.

Drawing Revision

11/18/2011 Designer: SMM 12/10/2013 Revised By: MAH

Contact 800 626 4653 ejco.com

**SECTION A-A** 

**e**|