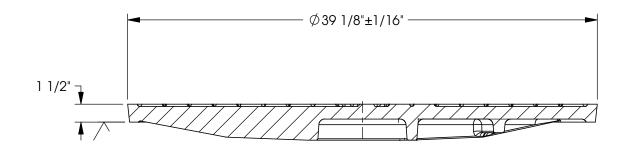

# SEE DETAIL VIEWS FOR ALL DIMENSIONS AND SPEC. INFORMATION

Product Number 00316576

#### **Design Features**

-Materials Gray Iron (CL35B) -Design Load Heavy Duty Proof Load Tested to 53,200 LBS. -Open Area n/a -Coating Asphaltic Coated -√ Designates Machined Surface Weight

MIN. 425 LBS. MAX. 470 LBS.

Certification

-ASTM A48

-Country of Origin: USA

Manufacturing Facility ARDMORE, OK., USA

Fabrication Inspection Required.

**Drawing Revision** 

11/18/2011 Designer: SMM 12/10/2013 Revised By: MAH

Contact 800 626 4653 ejco.com

**SECTION A-A**